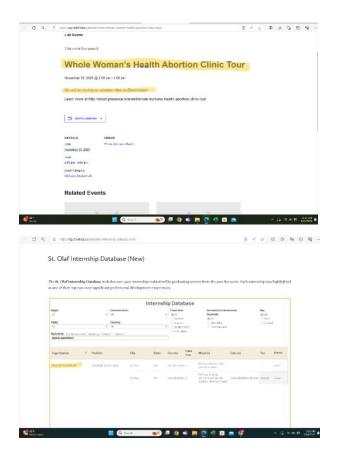

### **Rating: D**

- Planned Parenthood is listed as internship opportunity for Exploration Term students

   <u>https://www.bsc.edu/academics/krulak/exp-con/eterm2024.html</u>
- Planned Parenthood is listed as a past internship and mentorship opportunity for students in the Krulak Institute
  - o https://bsc.edu/krulak-annual-report-2022-1-1.pdf
- Planned Parenthood listed as internship opportunity for psychology majors
  - o https://bsc.edu/academics/psychology/research.html