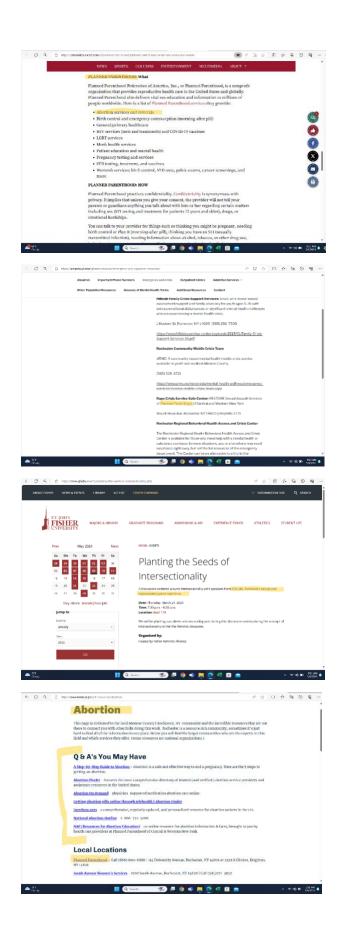

9. Barry University (FL), Catholic

#### Rating: B

- The Office of Justice, Equity, Diversion, and Inclusion released a Gender Equity Month statement that included pro-abortion implications
  - o <u>https://www.barry.edu/en/office-of-justice-equity-diversity-inclusion/calendar</u>