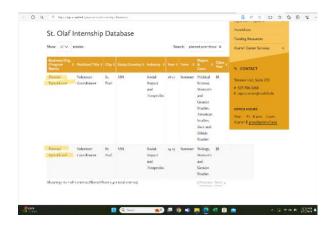

### **Rating: D**

- Planned Parenthood is listed as internship opportunity for Exploration Term students

   <u>https://www.bsc.edu/academics/krulak/exp-con/eterm2024.html</u>
- Planned Parenthood is listed as a past internship and mentorship opportunity for students in the Krulak Institute
  - o https://bsc.edu/krulak-annual-report-2022-1-1.pdf
- Planned Parenthood listed as internship opportunity for psychology majors
  - o https://bsc.edu/academics/psychology/research.html