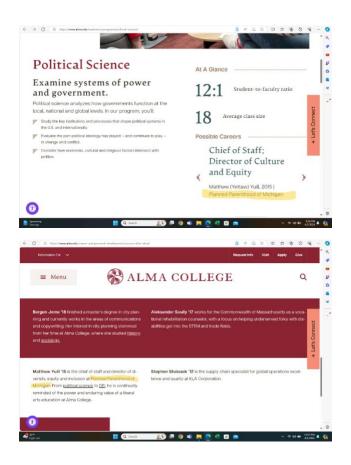

5. Alma College (MI), Presbyterian Church (USA)

# Rating: D

- An alum who works for Planned Parenthood is featured on the political science page

   <u>https://www.alma.edu/academics/programs/political-science/</u>
- An alum who works for Planned Parenthood is featured on the "Success After Alma" page
  - o https://www.alma.edu/career-and-personal-development/success-after-alma/
- An alum who works for Planned Parenthood is featured on the "Alumni Notes" page
  - <u>https://www.alma.edu/about/offices-services/communication-and-marketing-office/tartan/alumni-notes/</u>