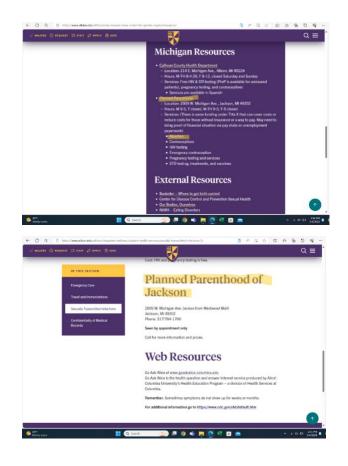

14. Capital University (OH), Lutheran

### Rating: B

### Infractions:

- Planned Parenthood is listed as a student health resource
  - o <a href="https://www.capital.edu/health-resources/">https://www.capital.edu/health-resources/</a>

| CapitalUniversity                             |                                                                                     | APPLY NOW                                                                                                         | REQUEST INFO                   | vsit Q                        |
|-----------------------------------------------|-------------------------------------------------------------------------------------|-------------------------------------------------------------------------------------------------------------------|--------------------------------|-------------------------------|
|                                               | transgender and questioning                                                         | youth.                                                                                                            |                                |                               |
|                                               | Parents: Families, and Friend<br>Offers information about PFL                       | is of Lesbians and Gavs<br>AG chapters, getting involved and                                                      | support for the LGBT commi     | unity, their family and frien |
|                                               | Sexual Health                                                                       |                                                                                                                   |                                |                               |
| Columbia<br>Hasking<br>This 30-r<br>differenc | <u>Go Ask Alice!</u><br>Columbia University's health                                | question and answer site                                                                                          |                                |                               |
|                                               | differences between oil and w                                                       | ed by Capital University educates s<br>vater lubricants, how to do a self b<br>form, finger cots, and dental dams | reast or testicular exam, and  | the different kinds of        |
|                                               | Planned Parenthood<br>Offers a variety of information                               | about sexual health, pregnancy,                                                                                   | elationships, etc.             |                               |
|                                               | Self-Harm, Depressi                                                                 | ion, Addiction                                                                                                    |                                |                               |
|                                               | To Write Love on Her Arms<br>A non-profit movement dedic<br>self-injury and suicide | ated to presenting hope and finding                                                                               | ig help for youth struggling w | with depression, addiction,   |