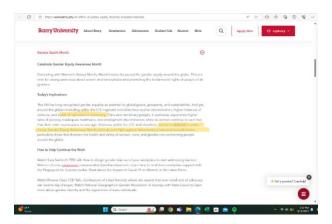

9. Barry University (FL), Catholic

#### Rating: B

- The Office of Justice, Equity, Diversion, and Inclusion released a Gender Equity Month statement that included pro-abortion implications
  - o <u>https://www.barry.edu/en/office-of-justice-equity-diversity-inclusion/calendar</u>