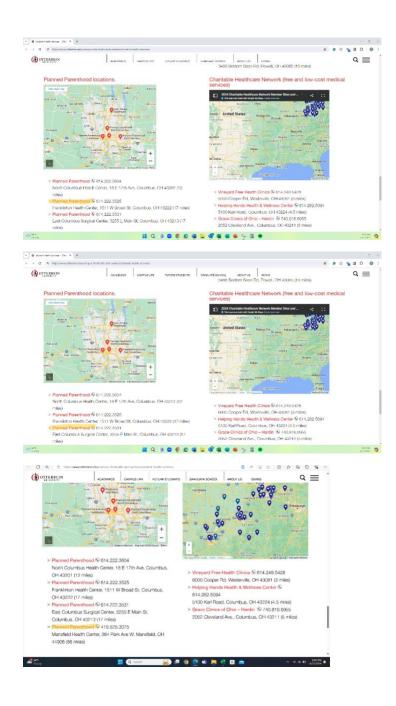

o https://www.okcu.edu/students/health/services/womens-health



# 51. Otterbein University (OH)- Methodist

## Rating: F

- Planned Parenthood (North Columbus Health Center) is listed as a health resource
  - https://www.otterbein.edu/campus-life/health-and-wellness/student-healthservices/
- Planned Parenthood (Franklin Health Center) is listed as a health resource
  - https://www.otterbein.edu/campus-life/health-and-wellness/student-healthservices/
- Planned Parenthood (East Columbus Surgical Center) is listed as a health resource
  - https://www.otterbein.edu/campus-life/health-and-wellness/student-healthservices/
- Planned Parenthood (Mansfield Health Center) is listed as a health resource
  - <u>https://www.otterbein.edu/campus-life/health-and-wellness/student-health-services/</u>





52. Pacific Lutheran University (WA)- Lutheran

# Rating: F

- Planned Parenthood is listed as a reference on the health page
  - o https://www.plu.edu/chws/health/what-to-do-when/birth-control/
- The GSRS and Office of DJS released a pro-abortion statement following the Dobbs decision

- https://www.plu.edu/gender-sexuality-race/fighting-back-against-dobbs-vjackson/
- Planned Parenthood is listed as an off-campus resource for transgender and non-binary students
  - https://www.plu.edu/diversity-justice-sustainability/transgender-and-gendernon-conforming-resources/#health-counseling-off-campus
- The Generation Action student club held a 2024 event with representatives from Planned Parenthood
  - o <u>https://www.plu.edu/philosophy/civil-disagreement/</u>





53. Paine College (GA)- Meth