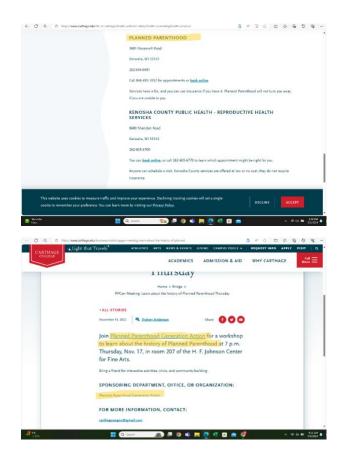

#### Rating: C

- Planned Parenthood is listed as a student health resource
  - <u>https://www.carthage.edu/life-at-carthage/health-wellness-safety/health-counseling/health-services/</u>
- Planned Parenthood Generation Action hosted a 2022 event regarding Planned Parenthood on campus
  - <u>https://www.carthage.edu/live/news/44844-ppgen-meeting-learn-about-the-history-of-planned</u>