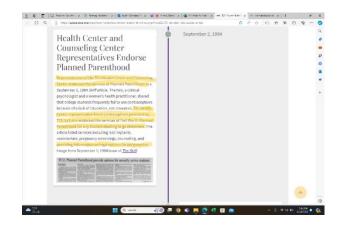

9. Barry University (FL), Catholic

#### Rating: B

- The Office of Justice, Equity, Diversion, and Inclusion released a Gender Equity Month statement that included pro-abortion implications
  - o <u>https://www.barry.edu/en/office-of-justice-equity-diversity-inclusion/calendar</u>